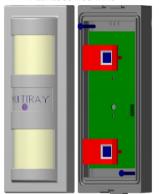

# MULTIRAY INFRARED DETECTOR **M3535 - SERIES**

0° 1.4M height (from centre of unit)

# **Detection Pets Area**