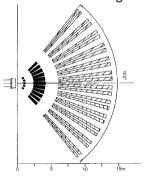

## Alternative Detection for Standard Coverage Lens

### **SPECIFICATIONS**

- 1. Operating Voltage: 9 -16 volts DC.
- 2. Current: 8mA N/O 15mA N/C.
- 3. Tamper Output: N/C.
- Relay N/C N/O output switchable.
- 5. Temperature Range: -10°C to +65°C.
- 6. Walk Test: LED switchable.
- 7. Dimensions:195 x 85 x 60mm.
- 8. 1.2m height normal installation.
- 9. 1.4m height pet avoidance.
- 10. Viewing Angle: 102°, 8-12M.
- 11. Warm Up Period: 20 seconds.
- 12.System UV protected.