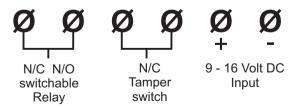

# UNIVERSAL **CONNECTION DIAGRAM**

Manufactured in South Africa by Eurolock Security Systems Email:info@eurolock.com

### **SPECIFICATIONS**

- 1. Operating Voltage: 9 -16 volts DC.
- 2. Current: 8mA N/O 15mA N/C.
- 3. Tamper Output: N/C.
- Relay N/C N/O output switchable.
- 5. Temperature Range: -10°C to +65°C.
- 6. Walk Test: LED switchable.
- 7. Dimensions:195 x 85 x 60mm.
- 8. 1.2m height normal installation.
- 9. 1.4m height pet avoidance.
- 10. Viewing Angle: 102°, 8-12M.
- 11. Warm Up Period: 20 seconds.
- 12.System UV protected.