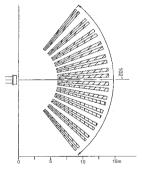

### **SPECIFICATIONS**

- 1. Operating Voltage: 9 -16 volts DC.
- 2. Current: 8mA N/O 15mA N/C.
- 3. Tamper Output: N/C.
- Relay N/C N/O output switchable.
- 5. Temperature Range: -10°C to +65°C.
- 6. Walk Test: LED switchable.
- 7. Dimensions:195 x 85 x 60mm.
- 8. 1.2m height normal installation.
- 9. 1.4m height pet avoidance.
- 10. Viewing Angle: 102°, 8-12M.
- 11. Warm Up Period: 20 seconds.
- 12.System UV protected.